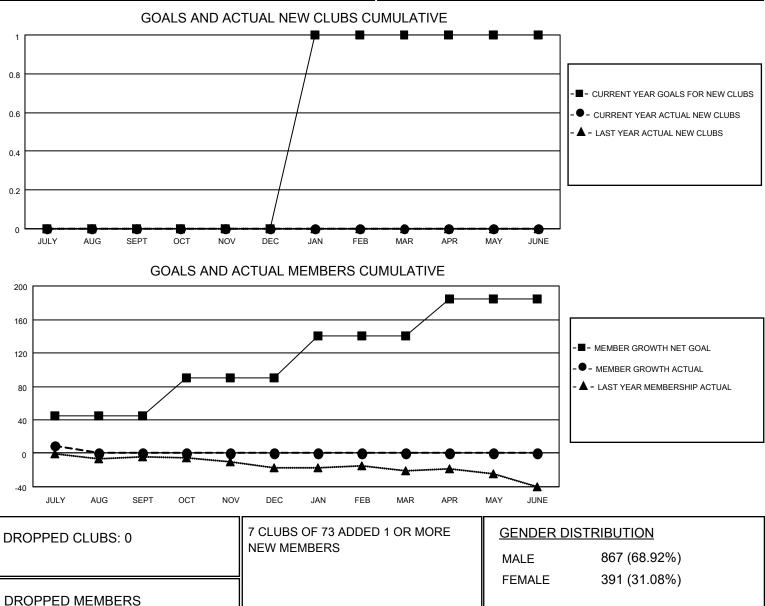

## LOCATION AUSTRALIA

District 201V14

Results as of: 7/31/2021

| Clubs                 |               |           |               | Members               |                        |                         |                                                    |
|-----------------------|---------------|-----------|---------------|-----------------------|------------------------|-------------------------|----------------------------------------------------|
| RESULTS FOR 2021-2022 |               |           |               | RESULTS FOR 2021-2022 |                        |                         |                                                    |
| QUARTER               | NEW CLUB GOAL | NEW CLUBS | DROPPED CLUBS | QUARTER MEM           | BER GROWTH NET<br>GOAL | MEMBER GROWTH<br>ACTUAL | DROPPED<br>MEMBERS ACTUAL<br>(including transfers) |
| JULY/AUG/SEPT         | 0             | 0         | 0             | JULY/AUG/SEPT         | 45                     | 11                      | 2                                                  |
| OCT/NOV/DEC           | 0             | 0         | 0             | OCT/NOV/DEC           | 45                     | 0                       | 0                                                  |
| JAN/FEB/MAR           | 1             | 0         | 0             | JAN/FEB/MAR           | 50                     | 0                       | 0                                                  |
| APR/MAY/JUNE          | 0             | 0         | 0             | APR/MAY/JUNE          | 45                     | 0                       | 0                                                  |

| DROPPED MEMBERS |   |                           | FEMALE 391 (31.00%)        |     |
|-----------------|---|---------------------------|----------------------------|-----|
| DECEASED        | 1 | CLICK HERE FOR CUMULATIVE | TOTAL FAMILY UNIT MEMBERS  | 141 |
| CLUB CANCELLED  | 0 | MEMBERSHIP DATA           |                            | 71  |
| OTHER           | 1 |                           | FAMILY MEMBERS PAYING HALF | ( ) |
| TOTAL           | 2 |                           |                            |     |